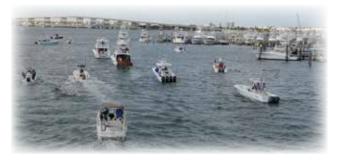

# Wrenegade Wins 2015 Sailfish Derby

Record Tuna a Highlight

Wild weather, a tight finish and a tournament record setting tuna highlighted the Fishing Club's 78th running of the Silver Sailfish Derby, the world's oldest sailfish tournament.

Last year, thirty-four boats were registered in the January 8th and 9th

contest that was based out of the Sailfish Marina on Singer Island. Extremely rough seas tested the fleet on the first day and then improved significantly on the second day. However, the sailfish bite tapered off along with the decreasing winds. A total of 128 sails were released the first day of fishing when the waves were running 8 to 12 feet. On the final day 78 sails were released for a tournament total of exactly 200 releases. "Despite the challenging conditions, the *Derby* fleet was able to capitalize on the passing cold front and post some strong numbers. The catch average for the 2015 event was a little over 3 sailfish per boat day, double the *Derby's* historical average," commented WPBFC Scientific Advisor John Jolley.