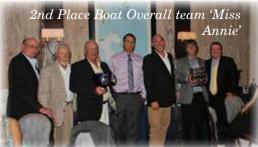

Team Wrenegade captained by Jim Garner took top boat honors with 13 releases overall on time. The Palm Beach based Wrenegade was on pins and needles the final day as they held off a late run by the 2014 Derby champions team, Miss Annie, captained by Randy Yates. Miss Annie also tallied 13 releases finishing second overall on time. Team ProPayroll, an open center console, captained by **Jamie Ralph** placed third overall with 12 releases, also

# 2nd place boat 4th place boat

2015 Top Small Boat award winners, Team 'ProPayroll'

2015 Top Boat honors were awarded to Team 'Wrenegade'