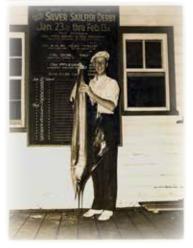

# Celebrating an amazing 79 Years...

The Silver Sailfish Derby was established by the West Palm Beach Fishing Club (WPBFC) in January 1935 to promote the region and aid its struggling charter boat fleet during the Great Depression era. The fact that it has endured the past 79 years speaks volumes. While

structured quite differently today, the event remains the world's oldest sailfish tournament. The only three years the Derby didn't run was 1943 to 1945, during the Second World War.

At one time, famous American author and avid big game angler, Ernest Hemingway was a Derby trophy sponsor. While many different sports and entertainment celebrities have participated in the prestigious event through the years, it is the Derby's longstanding support of billfish conservation efforts that has been its hallmark. The Derby is credited with advancing the 'catch and release' ethic that has been enthusiastically embraced by sportsmen around the globe. Perhaps the most notable conservation contribution attributable to the *Derby* is the development of the red release pennant. The West Palm Beach Fishing Club began flying the pennants in the late 1930's. Today, the little red pennant is recognized around the world as a way to signify a sailfish release. The Derby was also among the first tournaments to incorporate gamefish tagging for scientific purposes into a competitive format and encouraged the use of circle hooks (a hook that reduces post-release mortality) long before it was mandated by the National Marine Fisheries Service.