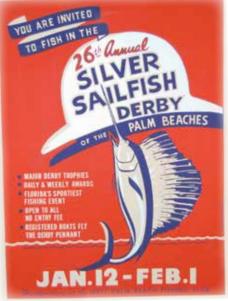

# Celebrating an amazing 79 Years...

The Silver Sailfish Derby was established by the West Palm Beach Fishing Club (WPBFC) in January 1935 to promote the region and aid its struggling charter boat fleet during the Great Depression era. The fact that it has endured the past 79 years speaks volumes. While

structured quite differently today, the event remains the world's oldest sailfish tournament. The only three years the Derby didn't run was 1943 to 1945, during the Second World War.

At one time, famous American author and avid big game angler, Ernest Hemingway was a Derby trophy sponsor. While many different sports and entertainment celebrities have participated in the prestigious event through the years, it is the Derby's longstanding support of billfish conservation efforts that has been its hallmark. The Derby is credited with advancing the 'catch and release' ethic that has been enthusiastically embraced by sportsmen around the globe. Perhaps the most notable conservation contribution attributable to the *Derby* is the development of the red release pennant. The West Palm Beach Fishing Club began flying the pennants in the late 1930's. Today, the little red pennant is recognized around the world as a way to signify a sailfish release. The Derby was also among the first tournaments to incorporate gamefish tagging for scientific purposes into a competitive format and encouraged the use of circle hooks (a hook that reduces post-release mortality) long before it was mandated by the National Marine Fisheries Service.