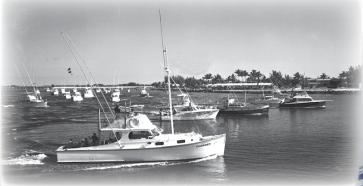

# Wrenegade Wins 2015 Sailfish Derby

Record Tuna a Highlight

Wild weather, a tight finish and a tournament record setting tuna highlighted the Fishing Club's 78th running of the Silver Sailfish Derby, the world's oldest sailfish tournament.

Last year, thirty-four boats were registered in the January 8th and 9th

contest that was based out of the Sailfish Marina on Singer Island. Extremely rough seas tested the fleet on the first day and then improved significantly on the second day. However, the sailfish bite tapered off along with the decreasing winds. A total of 128 sails were released the first day of fishing when the waves were running 8 to 12 feet. On the final day 78 sails were released for a tournament total of exactly 200 releases. "Despite the challenging conditions, the *Derby* fleet was able to capitalize on the passing cold front and post some strong numbers. The catch average for the 2015 event was a little over 3 sailfish per boat day, double the *Derby's* historical average," commented WPBFC Scientific Advisor John Jolley.