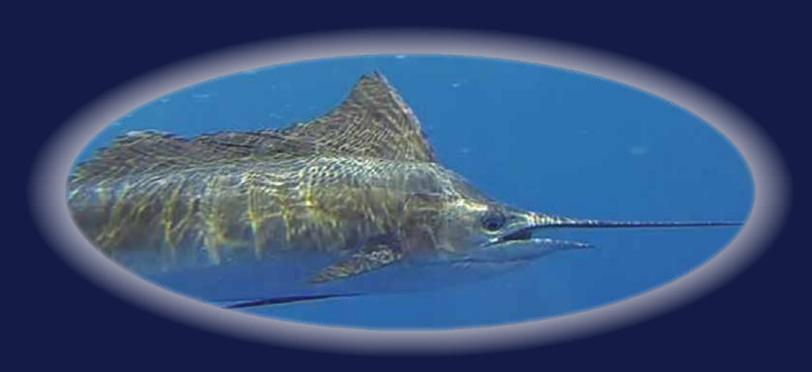

# Celebrating an amazing 79 Years...

The Silver Sailfish Derby was established by the West Palm Beach Fishing Club (WPBFC) in January 1935 to promote the region and aid its struggling charter boat fleet during the Great Depression era. The fact that it has endured the past 79 years speaks volumes. While

structured quite differently today, the event remains the world's oldest sailfish tournament. The only three years the Derby didn't run was 1943 to 1945, during the Second World War.

At one time, famous American author and avid big game angler, Ernest Hemingway was a Derby trophy sponsor. While many different sports and entertainment celebrities have participated in the prestigious event through the years, it is the Derby's longstanding support of billfish conservation efforts that has been its hallmark. The Derby is credited with advancing the 'catch and release' ethic that has been enthusiastically embraced by sportsmen around the globe. Perhaps the most notable conservation contribution attributable to the *Derby* is the development of the red release pennant. The West Palm Beach Fishing Club began flying the pennants in the late 1930's. Today, the little red pennant is recognized around the world as a way to signify a sailfish release. The Derby was also among the first tournaments to incorporate gamefish tagging for scientific purposes into a competitive format and encouraged the use of circle hooks (a hook that reduces post-release mortality) long before it was mandated by the National Marine Fisheries Service.