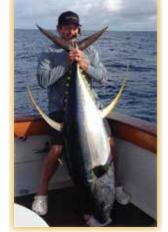

ScottRobins's 138.8 pound yellowfin tuna set a new Derby weight fish record.

Top Captain

JimGarner

Tournament spectators crowded the Sailfish Marina dock the final day as word spread about a big fish caught by one of the Derby teams. Angler **Scott Robins** of Miami Beach, fishing aboard the team Weez In The Keys captained by Chris Zielinski, landed a large yellowfin tuna earlier in the day. Scott's big tuna weighed in at 138.8 pounds shattering the existing Silver Sailfish Derby weight fish re-

cord (previously a 59.3 pound wahoo caught by Mike Weber aboard Petunia in 2012). "I've had the opportunity to fish in a lot of places around the world and have had some pretty memorable catches, but this is without question one of my top five highlights,"

spectacular catch earned Robin's the Grand Champion Weight Fish Award and the Derby's Louis S. Boski Trophy

Live Wine

'Mako'