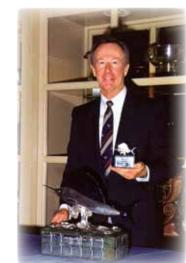

2015 Rea Trophy Winner Alex de Latour

Derby's early history the Rea Trophy was presented to the individual catching the longest sailfish of the then multi-week contest. The award would later be used to recognize the angler posting the most individual sailfish releases, a change that reflected the Fishing Club's strong conservation ethic and one that placed more emphasis on angling skill. Winning the Rea Trophy remains one of the most prestigious honors in all of competitive sport fishing.

1984 - Dr. Edward Bundy, Chesshire, CT 1985 - Raymond Billmeyer, Indian River, MI 1986 - Gerald Kaplan, West Long Branch, NJ 1987 - James Murray, II, Pompano Bch, FL 1988 - J. Bruce Beattie, West Palm Beach, FL 1989 - Adrienne Sorg, North Palm Beach, FL 1990 - Nick Smith, North Palm Beach, FL 1991\* - Adrienne Sorg/Nick Smith, NPB, FL 1992 - Nick Smith, North Palm Beach, FL 1993 - Michael Piacentino, Marion, OH 1994 - Bobbi Nettles, North Palm Beach, FL 1995 & 1996 Suzanne Litty, Oxford, MD 1997 - Dr. Thomas Floyd, West Palm Beach, FL 1998 - Tom Garvey, Yardley, PA 1999 - Janeen Davis, Riviera Beach, FL 2000, 2001 & 2002 - Nick Smith, North Palm Beach, FL 2003 - Jim Gill, West Palm Beach, FL 2004 - Peter Miller, Miami, FL 2005 - Nancy Paul, Topeka, KA 2006 - Christopher "Kitt" Toomey, Coral Gables, FL 2007 - Art Frigo, Jupiter, FL 2008 & 2009 David Dickerson, Jupiter, FL 2010 - Mark Wodlinger, Singer Island, FL. 2011 - Peter Miller, Miami, FL. 2012 - Bill Danko, Cincinnati, OH 2013 - Peter Adrian, Miami, FL 2014 - Mark Donohue, Jupiter, FL 2015 - Alex de Latour, Berkeley, CA