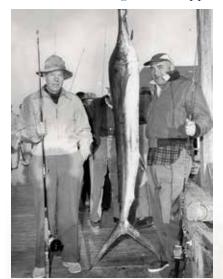

earning the trophy for Top Small Boat. Team Absolut Joy captained by **Matt Rabenstine** ended up fourth overall on time with 10 releases.

Capt. Greg Bogdan (l) & Rea Trophy winner Alex de Latour.

The Top individual angler was Alex de Latour of Berkeley, California, fishing aboard the Permitted, captained by Greg Bogdan. De Latour released 10 sailfish to claim the coveted Mrs. Henry Rea Trophy. The Rea Trophy, which dates back to the first Derby held in 1935, is considered one of the crown jewels in the world of competitive billfishing. Mike Simko of