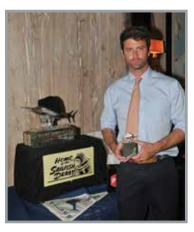

2015 Rea Trophy Winner Alex de Latour

Derby's early history the Rea Trophy was presented to the individual catching the longest sailfish of the then multi-week contest. The award would later be used to recognize the angler posting the most individual sailfish releases, a change that reflected the Fishing Club's strong conservation ethic and one that placed more emphasis on angling skill. Winning the Rea Trophy remains one of the most prestigious honors in all of competitive sport fishing.