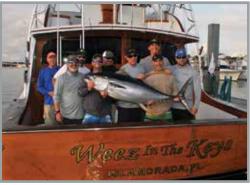

ScottRobins's 138.8 pound yellowfin tuna set a new Derby weight fish record.

Top Captain

JimGarner

Tournament spectators crowded the Sailfish Marina dock the final day as word spread about a big fish caught by one of the Derby teams. Angler **Scott Robins** of Miami Beach, fishing aboard the team Weez In The Keys captained by Chris Zielinski, landed a large yellowfin tuna earlier in the day. Scott's big tuna weighed in at 138.8 pounds shattering the existing Silver Sailfish Derby weight fish re-

cord (previously a 59.3 pound wahoo caught by Mike Weber aboard Petunia in 2012). "I've had the opportunity to fish in a lot of places around the world and have had some pretty memorable catches, but this is without question one of my top five highlights,"

spectacular catch earned Robin's the Grand Champion Weight Fish Award and the Derby's Louis S. Boski Trophy

Live Wine

'Mako'

2015 weight fish winner Scott Robins (c) & teammates on the Weez In The Keys.