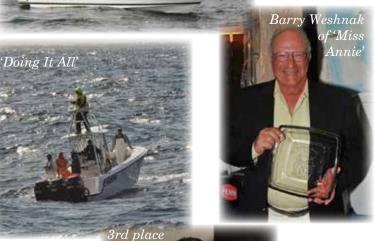

Team Wrenegade captained by Jim Garner took top boat honors with 13 releases overall on time. The Palm Beach based Wrenegade was on pins and needles the final day as they held off a late run by the 2014 Derby champions team, Miss Annie, captained by Randy Yates. Miss Annie also tallied 13 releases finishing second overall on time. Team ProPayroll, an open center console, captained by **Jamie Ralph** placed third overall with 12 releases, also

2006: Get Lit - Capt. Ray Rosher (59 releases) Anglers: Peter Miller, Kitt Toomey & Carlos Garcia
2007: Reel Lucky Too - Capt. Tore Turney (11 releases on time) Anglers: Jim Gill & Art Frigo
2008: Sandman - Capt. Neil Orange (18 releases) Anglers: Jason Roe, Kitt Toomey, Todd & Sandra Kirkpatrick
2009: Certifiable - Capt. Frank Gibbs (12 releases) Anglers: Syd Sussman, Janeen Davis, Molly Fleming & Dave McCleod
2010: Double Take - Capt Mike Laufle (27 Releases) Anglers: Craig Lindner, Tony Cummings, Mike Causley & Todd Peter
2011: Get Lit - Capt. Quinton Dieterle (37 sailfish releases) Anglers: Kitt Toomey, Peter Miller & Claudio Martinez
2012: Get Lit - Capt. Quinton Dieterle (58 sailfish releases) Anglers: Kitt Toomey, Peter Miller & Bill Danko
2013: Absolut Joy - Capt. Matt Rabenstine (12 sailfish releases) Anglers: Susan McCart, Mike Riseley, Jill Helmes, John & Judy Duffy
2014: Miss Annie - Capt. Randy Yates (14 sailfish releases) Anglers: Barry Weshnak, Mark Donohue, Tom Smith & Frank Napurano