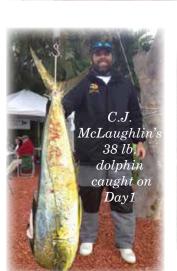

# Recent Grand Champion Weight Fish Winners...

2002: Envy - Ronnie Appleton: 31 lb. Wahoo 2003: Envy - Tom Edwards: 28 lb. Dolphin 2004: Hot Rods - Rob Ruwitch: 29.25 lb. Kingfish 2005: Reformed - Joe Farish: 49 lb. Kingfish 2006: Ale N Rye - Tim McClure: 53 lb. Wahoo 2007: Sea Hunter - Paul Sachse: 35 lb. Dolphin 2008: Catch One - David Kairalla: 32 lb. Dolphin

2009: Permitted - John Kazaros: 46.4 lb. Kingfish 2010: Offshore Account - John Rearden: 30.5 lb. Wahoo 2011: MD 20-20 - Adam Yunis: 44 lb. Cobia 2012: Petunia - Mike Weber: 59.3 lb. Wahoo 2013: Louis Isaias - 39.7 lb. Wahoo 2014: Andrew Stewart - 35.5 lb. Dolphin 2015: Scott Robins - 138.8 lb. Yellowfin Tuna