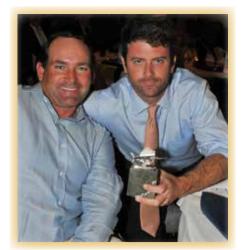

earning the trophy for Top Small Boat. Team Absolut Joy captained by **Matt Rabenstine** ended up fourth overall on time with 10 releases.

Capt. Greg Bogdan (l) & Rea Trophy winner Alex de Latour.

The Top individual angler was Alex de Latour of Berkeley, California, fishing aboard the Permitted, captained by Greg Bogdan. De Latour released 10 sailfish to claim the coveted Mrs. Henry Rea Trophy. The Rea Trophy, which dates back to the first Derby held in 1935, is considered one of the crown jewels in the world of competitive billfishing. Mike Simko of