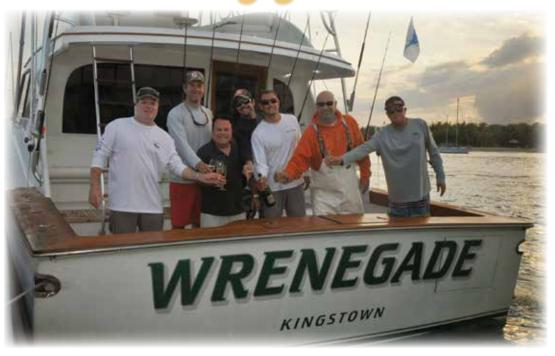

# Wrenegade Wins 2015 Sailfish Derby

Record Tuna a Highlight

Wild weather, a tight finish and a tournament record setting tuna highlighted the Fishing Club's 78th running of the Silver Sailfish Derby, the world's oldest sailfish tournament.

Team Wrenegade captained by Jim Garner took top boat honors with 13 releases overall on time. The Palm Beach based Wrenegade was on pins and needles the final day as they held off a late run by the 2014 Derby champions team, Miss Annie, captained by Randy Yates. Miss Annie also tallied 13 releases finishing second overall on time. Team ProPayroll, an open center console, captained by **Jamie Ralph** placed third overall with 12 releases, also

2015: Wrenegade - Capt. Jim Garner (13 sailfish releases on time) Anglers: Winston Wren, Tony Cummings & Erik Waldin